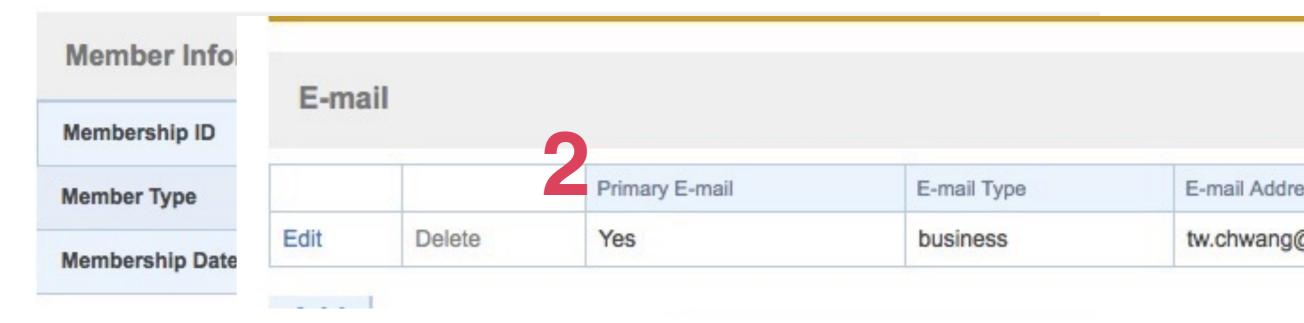

- Sign-IN EMAIL
   一定要使用在Contact
   Information中的
   Primary E-Mail
   (RI的社員資料庫)
- 若註冊成為GUEST帳
   號,則沒有權限進行社
   務管理、捐獻也無法對
   應到自己的RI會員ID、
   也不能申請GG

## ・登入帳號: Contact Information中的 Primary E-Mail

# Reset Password 輸入 Contact Information 中的 Primary E-Mail