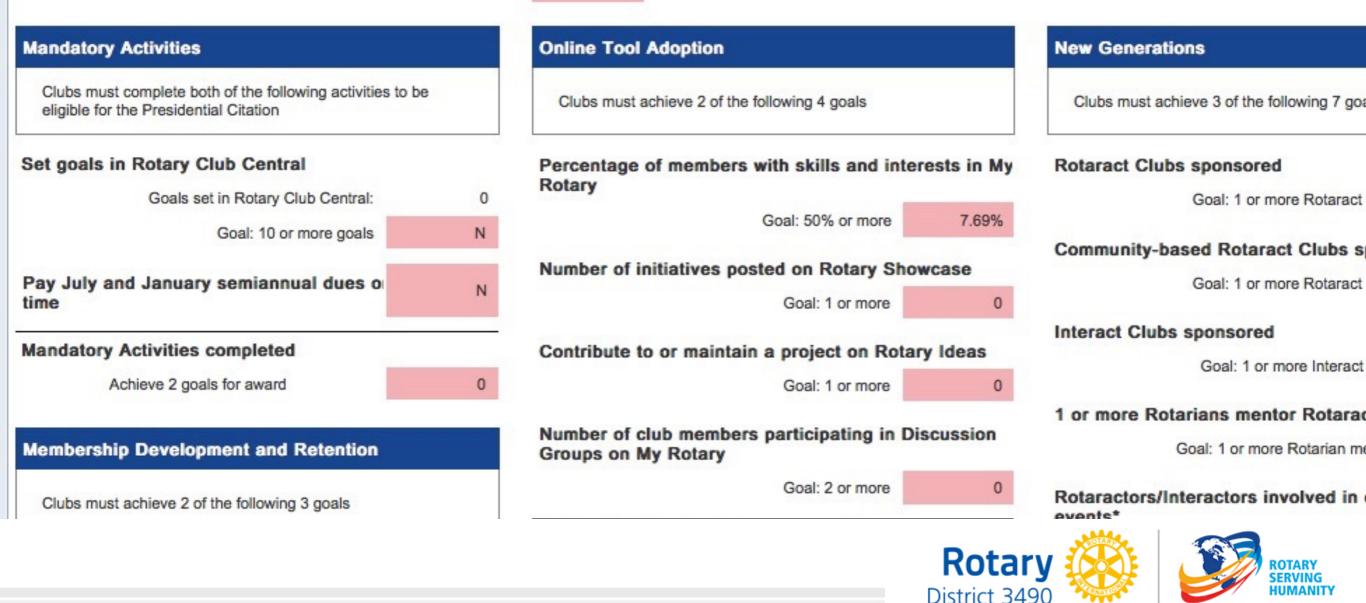

#### 必須執行的活動

#### 下列兩項是貴社務必達成的目標

- 在扶輪社中央系統 (Rotary Club Central) 至 少設定10個目標。
- 在7月與1月按時繳納RI半年會費。請注意:請審 核貴社繳款通知單的繳款選擇或與財務代理 連絡。

#### 吸引社員與社員參與

請自My Rotary網頁入Club Administration(扶輪 社行政管理)下的 Club & Member Data(扶輪與 社員資訊),查看透過 My Rotary呈報的所有社員 資訊是否正確。自9月開始,您可追蹤社員續留的進 展情況。

#### 扶輪社必須達成下列目標中之兩項目標:

- 社員淨增。小規模扶輪社(社員人數50名或以) 下)必須淨增至少1名社員;大規模扶輪社(社員) 人數51名或以上)必須淨增至少2名社員。
- 較去年增進至少百分之一的社員續留率或維持百 分之百的續留率。
- 招募年齡小於40歲的新社員入社。社員人數50 名或以下的扶輪社必須有2名年齡小於40歲的新 社員入社,人數51名或以上的扶輪社必須有4名 年齡小於40歲的新社員入社。新社員必須在 My Rotary 設立自己的 profiles (簡介)。

#### 基金會捐獻

貴社與社員的捐獻及表彰資訊將記錄於 My Rotary 的 contribution and recognition reports (捐獻及 表彰報告),供社職員查看。爲了慶祝扶輪基金會百 週年記念·目標項目的款額反映1917年·成立基金 會時的原來捐獻額:26.50美元。而536美元則是 當時的26.50美元,大約相當於今天的價值。

#### 扶輪社必須達成下列目標中之三項目標:

- 捐獻至少536美元以支持我們的基金會。
- 每一位社員至少捐獻26.50美元以支持我們的基 金會。
- 為根除小兒麻痺等疾病計劃募集至少2,650美元 的捐獻,以紀念扶輪基金會百週年。
- 為年度基金爭取每位社員至少100美元的捐獻。
- 為慶祝基金會百週年紀念,達成五年來的最高捐 獻記錄(集合所有社員的任何捐獻,每位社員至 少捐獻26.50 美元)。
- 至少增加1名捐助者或遺贈會友社員。

#### 採用線上工具

#### 當您執行下列活動,活動資訊都將自動記錄網上。

#### 扶輪社必須達成下列目標中之兩項目標:

- 至少百分之五十的社員將自己的專長及興趣輸入 My Rotary的profiles (簡介) 部份, 並解鎖以供 其他社員閲覧。
- 在Rotary Showcase (扶輪展示窗) 張貼一件扶 輪社推動的活動計劃。
- 在Rotary Ideas (扶輪意見交換) 張貼需要協助 或願意捐助的服務計劃。
- 至少有2名社員參加My Rotary的 discussion groups (討論小組)。

#### 扶輪社必須達成下列目標中之三項目標:

- 為了加強社區的參與並確保計劃的持續, 輔導至 少一隊扶輪社區服務團隊(RCC)。請注意:費 社輔導的RCC 必須是經過國際扶輸承認並授予 證書的團隊。如需確認貴社是RCC的輔導社或 共同輔導社,社長可查看 Rotary Club Central Reports (扶輪社中央系統報告) 的記錄。如有錯 誤請洽rotary.service@rotary.org。
- 確保至少有1名社員屬於理事會批准的扶輪社員 行動團 (www.rotary.org/actiongroups)。請上 Rotary Club Central (扶輪中央系統)報告。
- 以與扶輪基金會結爲夥伴。貴社可洽詢地區,確 證此項計劃為全球獎助金計劃,或是已涵蓋於 2015-16年度的地區申請地區獎助金的支出計劃 之中。
- 派遣至少1名社員出席獎助金管理研習會。請上 Rotary Club Central (扶輪中央系統)報告。
- 與扶輪的一個服務夥伴合作,執行計劃。請注意: 扶輪有多個合作夥伴可直接與扶輪社一起實施計 劃。請參看列於www.rotary.org/partners的合作 夥伴。請上 Rotary Club Central (扶輪中央系 統)報告。
- 與一個或多個企業,政府機構,或非政府組織建 立夥伴關係。請上 Rotary Club Central (扶輪 中央系統)報告。
- 與地域内的至少5個扶輪社合作,以擴大服務 的機會及增進扶輪的形象。請上 Rotary Club Central (扶輪中央系統)報告。

#### 貴社的扶輪青年服務團或扶輪少年服務團必須接 受國際扶輪認證。要確認貴社是輔導社或共同輔 導社,社長可查看 Rotary Club Central Reports (扶輪社中央系統報告)的記錄。如發現錯誤請洽 rotaract@rotary.org 或interact@rotary.org 通知。

新世代

#### 扶輪社必須達成下列目標中之三項目標:

- 現在輔導或共同輔導扶輪青年服務團。
- 現在輔導或共同輔導以社區為基礎的扶輪青年 服務團。
- 現在輔導或共同輔導扶輪少年服務團。
- 至少有1名社員指導扶輪青年服務團或扶輪少年 服務團的團員。請上 Rotary Club Central (扶 輪中央系統)報告。

計算期間?

#### Awards

#### REPORTS

#### **CLUB REPORTS**

Membership

Reports

**Rotary Club Members** Active and terminated members of your Potery alub

#### Presidential Citation

Plan and report your club's accomplishments for the Presidential Citation.

View Rotary club report | View Rotaract club report | Verify Interact clubs

v

Rotary

PRESIDENTIAL CITATION DASHBOARD 2016 - 2017 ROTARY CLUB OF E-CLUB OF DISTRICT 3490 (83705), DISTRICT 3490

Your club currently qualifies for the Presidential Citation

N